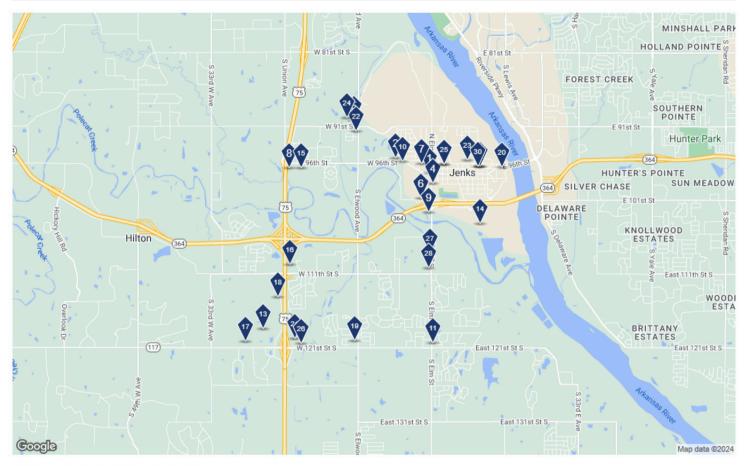

Jenks Chamber of Commerce

## JENKS CHAMBER OF COMMERCE

# PROPERTIES FOR SALE



## **PRESENTED BY:**

## MCGRAW COMMERCIAL PROPERTIES

## **CONTACT US**

## JULIE BUXTON, CCIM

214.500.4713 JBUXTON@MCGRAWCP.COM

## **CURT ROBERTS**

918.231.0691 CROBERTS@MCGRAWOK.COM

| McGraw | Commercial | <b>Properties</b> |
|--------|------------|-------------------|
|        |            |                   |

Records

Avg. Cap Rate

Avg. Price/SF

Avg. Vacancy

30

6.3%



14.3%

#### FOR SALE LOCATIONS



#### FOR SALE SUMMARY STATISTICS

| Sales Attributes    | Low          | Average     | Median    | High        |
|---------------------|--------------|-------------|-----------|-------------|
| Sale Price          | \$295,000    | \$1,958,615 | \$875,000 | \$9,800,000 |
| Price/SF            | \$284        | \$621       | \$349     | \$2K        |
| Cap Rate            | 5.4%         | 6.3%        | 6.0%      | 7.5%        |
| Days on Market      | 6            | 965         | 248       | 4,294       |
| Property Attributes | Low          | Average     | Median    | High        |
| Building SF         | 919          | 8,249       | 2,204     | 37,644      |
| Floors              | 1            | 1           | 1         | 2           |
| Typical Floor       | 813          | 6,106       |